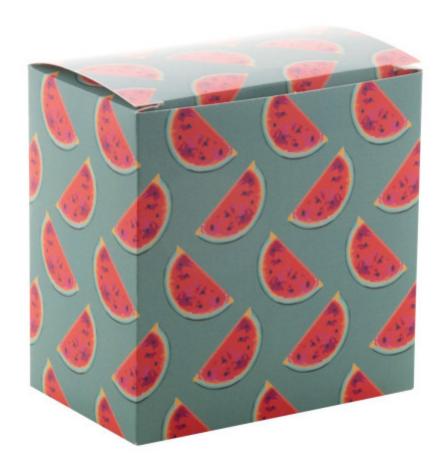

# **CREABOX PB-030 CUSTOM BOX**

### **Basic informations**

Material 1: Paper

Material 1 weight: 300 g/m2

Size: 95×95×60 mm

Box type: Reverse tuck end box

Color: White

## Specification

Custom made, full colour printed paperboard box. MOQ: 50 pcs. If the custom box is purchased without the matching product, it will be delivered flat-packed (requiring assembly). Available for the following item(s): AP741915.